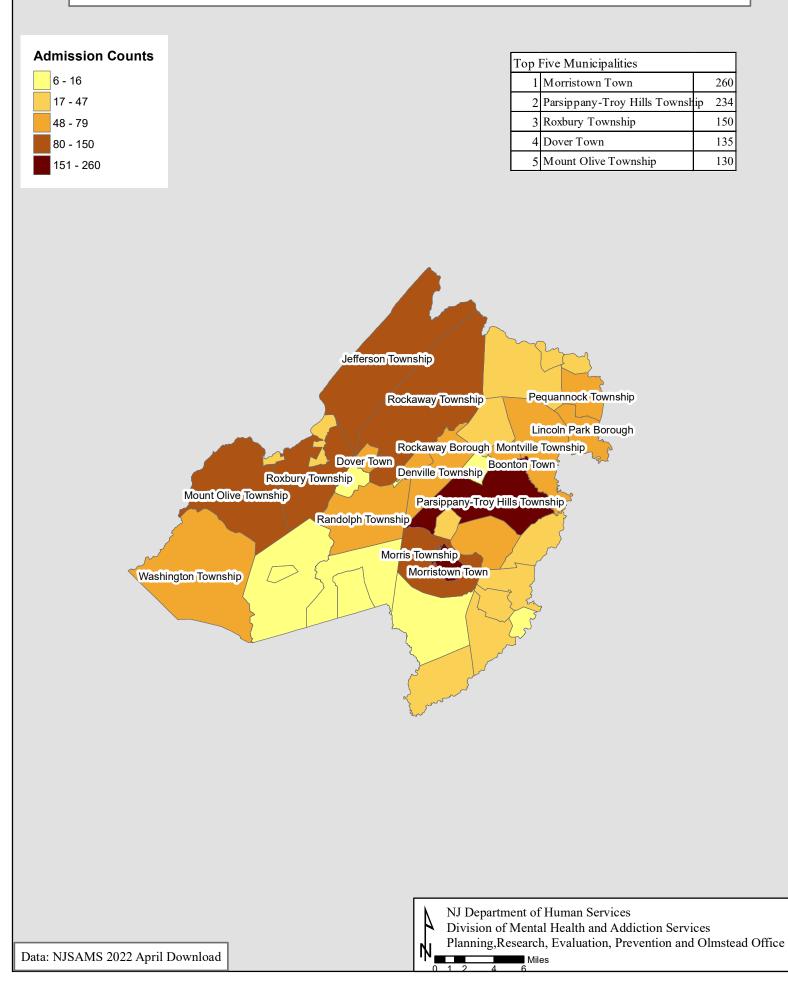

## 2021 Morris County Substance Abuse Admissions by Municipality of Residence

### Substance Abuse Admissions by Municipality and Primary Drug 2021 NJ Resident Admissions

| MORRIS                       | <u></u> |     |      |       |     |     | PRIMA       | RY DR | UG    |       |      |                                         |     |             | TOT  | AL  |
|------------------------------|---------|-----|------|-------|-----|-----|-------------|-------|-------|-------|------|-----------------------------------------|-----|-------------|------|-----|
|                              | Alco    | hol | Соса | aine/ | Her | oin | Oth<br>Opia | -     | Marij | uana/ | Meth | amphe                                   |     | her<br>Igs& |      |     |
|                              | 1       |     | Cra  | ack   |     |     |             |       | Has   | hish  | tam  | nines                                   | Unk | nown        |      |     |
|                              | Ν       | %   | Ν    | %     | Ν   | %   | Ν           | %     | Ν     | %     | Ν    | %                                       | N   | %           | N    | %   |
| BOONTON TOWN                 | 43      | 4   | 4    | 3     | 22  | 3   | 2           | 1     | 3     | 2     |      | ,,,,,,,,,,,,,,,,,,,,,,,,,,,,,,,,,,,,,,, | 4   | 4           | 78   | 3   |
| BOONTON TWP                  | 12      | 1   | 3    | 2     | 2   | 0   | 4           | 3     |       |       |      |                                         | 3   | 3           | 24   | 1   |
| BUTLER BORO                  | 21      | 2   | 1    | 1     | 11  | 1   |             |       |       |       |      |                                         |     |             | 33   | 1   |
| CHATHAM BORO                 | 12      | 1   |      |       | 2   | 0   |             |       | 1     | 1     |      |                                         | 1   | 1           | 16   | 1   |
| CHATHAM TWP                  | 17      | 1   | 1    | 1     | 1   | 0   | 1           | 1     |       |       |      |                                         | 7   | 7           | 27   | 1   |
| CHESTER BORO                 | 5       | 0   |      |       | 3   | 0   |             |       | 1     | 1     |      |                                         | 3   | 3           | 12   | 0   |
| CHESTER TWP                  | 4       | 0   |      |       | 4   | 0   |             |       | 2     | 2     |      |                                         | 2   | 2           | 12   | 0   |
| DENVILLE TWP                 | 40      | 3   |      |       | 24  | 3   | 8           | 6     | 4     | 3     |      |                                         | 3   | 3           | 79   | 3   |
| DOVER TOWN                   | 54      | 5   | 12   | 9     | 50  | 6   | 4           | 3     | 8     | 6     | 5    | 19                                      | 2   | 2           | 135  | 5   |
| EAST HANOVER<br>TWP          | 16      | 1   | 4    | 3     | 20  | 2   | 2           | 1     | 2     | 2     |      |                                         | 3   | 3           | 47   | 2   |
| FLORHAM PARK<br>BORO         | 15      | 1   | 1    | 1     | 6   | 1   | 3           | 2     | 2     | 2     |      |                                         |     |             | 27   | 1   |
| HANOVER TWP                  | 24      | 2   | 7    | 5     | 18  | 2   | 3           | 2     |       |       |      |                                         | 2   | 2           | 54   | 2   |
| HARDING TWP                  | 4       | 0   |      |       | 3   | 0   |             |       |       |       |      |                                         |     |             | 7    | 0   |
| JEFFERSON TWP                | 30      | 3   | 10   | 7     | 54  | 7   | 10          | 7     | 5     | 4     | 4    | 15                                      | 4   | 4           | 117  | 5   |
| KINNELON BORO                | 14      | 1   | 1    | 1     | 10  | 1   | 1           | 1     | 5     | 4     |      |                                         | 1   | 1           | 32   | 1   |
| LINCOLN PARK<br>BORO         | 31      | 3   | 2    | 1     | 25  | 3   | 1           | 1     | 8     | 6     | 2    | 7                                       | 2   | 2           | 71   | 3   |
| LONG HILL TWP                | 19      | 2   |      |       | 7   | 1   | 3           | 2     | 1     | 1     |      |                                         | 2   | 2           | 32   | 1   |
| MADISON BORO                 | 19      | 2   |      |       | 15  | 2   | 5           | 4     | 1     | 1     |      |                                         | 6   | 6           | 46   | 2   |
| MENDHAM BORO                 | 3       | 0   |      |       | 2   | 0   |             |       |       |       |      |                                         | 1   | 1           | 6    | 0   |
| MENDHAM TWP                  | 4       | 0   |      |       | 3   | 0   |             |       | 1     | 1     |      |                                         |     |             | 8    | 0   |
| MINE HILL TWP                | 8       | 1   | 2    | 1     | 3   | 0   |             |       |       |       |      |                                         |     |             | 13   | 1   |
| MONTVILLE TWP                | 27      | 2   | 3    | 2     | 19  | 2   | 8           | 6     | 7     | 6     | 1    | 4                                       | 3   | 3           | 68   | 3   |
| MORRIS PLAINS<br>BORO        | 18      | 2   | 1    | 1     | 5   | 1   | 4           | 3     | 1     | 1     |      |                                         | 4   | 4           | 33   | 1   |
| MORRIS TWP                   | 48      | 4   | 13   | 9     | 23  | 3   | 10          | 7     | 8     | 6     |      |                                         | 5   | 5           | 107  | 4   |
| MORRISTOWN<br>TOWN           | 133     | 12  | 8    | 6     | 95  | 12  | 8           | 6     | 9     | 7     |      |                                         | 7   | 7           | 260  | 10  |
| MOUNT ARLINGTON<br>BORO      | 10      | 1   | 1    | 1     | 19  | 2   | 1           | 1     |       |       |      |                                         | 5   | 5           | 36   | 1   |
| MOUNT OLIVE TWP              | 60      | 5   | 12   | 9     | 40  | 5   | 4           | 3     | 11    | 9     | 3    | 11                                      |     |             | 130  | 5   |
| MOUNTAIN LAKES<br>BORO       | 3       | 0   |      |       | 1   | 0   |             |       | 2     | 2     |      |                                         |     |             | 6    | 0   |
| NETCONG BORO                 | 19      | 2   |      |       | 14  | 2   |             |       | 4     | 3     |      |                                         | 3   | 3           | 40   | 2   |
| PARSIPPANY-TROY<br>HILLS TWP | 117     | 10  | 14   | 10    | 72  | 9   | 16          | 11    | 7     | 6     |      |                                         | 8   | 8           | 234  | 9   |
| PEQUANNOCK TWP               | 25      | 2   | 2    | 1     | 26  | 3   | 6           | 4     | 3     | 2     |      |                                         | 1   | 1           | 63   | 3   |
| RANDOLPH TWP                 | 46      | 4   | 2    | 1     | 19  | 2   |             |       | 2     | 2     |      |                                         | 4   | 4           | 73   | 3   |
| RIVERDALE BORO               | 9       | 1   | 5    | 4     | 11  | 1   |             |       | 1     | 1     |      |                                         |     |             | 26   | 1   |
| ROCKAWAY BORO                | 25      | 2   | 6    | 4     | 31  | 4   | 5           | 4     | 4     | 3     | 2    | 7                                       |     |             | 73   | 3   |
| ROCKAWAY TWP                 | 55      | 5   | 5    | 4     | 28  | 3   | 8           | 6     | 2     | 2     | 2    | 7                                       | 3   | 3           | 103  | 4   |
| ROXBURY TWP                  | 70      | 6   | 3    | 2     | 48  | 6   | 12          | 9     | 13    | 10    | 3    | 11                                      | 1   | 1           | 150  | 6   |
| UNKNOWN                      | 1       | 0   |      |       |     |     |             |       |       |       |      |                                         |     |             | 1    | 0   |
| VICTORY GARDENS<br>BORO      | 1       | 0   | 3    | 2     | 6   | 1   |             |       | 4     | 3     | 1    | 4                                       | 1   | 1           | 16   | 1   |
| WASHINGTON TWP               | 42      | 4   | 2    | 1     | 21  | 3   | 3           | 2     | 2     | 2     | 2    | 7                                       | 2   | 2           | 74   | 3   |
| WHARTON BORO                 | 18      | 2   | 9    | 7     | 20  | 2   | 7           | 5     |       |       | 1    | 4                                       | 2   | 2           | 57   | 2   |
| NOT Stated                   | 30      | 3   | 1    | 1     | 39  | 5   | 2           | 1     |       |       | 1    | 4                                       | 2   | 2           | 75   | 3   |
| Total                        | 1152    | 100 | 138  | 100   | 822 | 100 | 141         | 100   | 124   | 100   | 27   | 100                                     | 97  | 100         | 2501 | 100 |